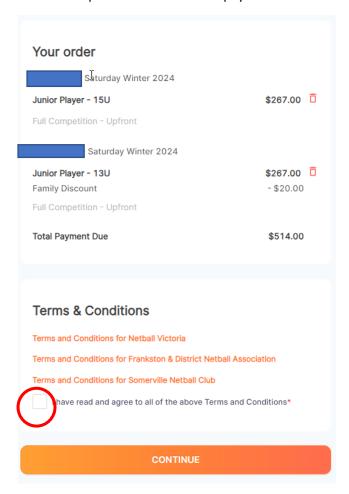

#### Family discounts

Family discounts of 10% for the second sibling and 25% for the third sibling will automatically be applied to your cart on checkout if your children are all in the same membership group (junior group and NetSetGo group) and have registered at the same time. Prior to processing any payments, at the top of the last screen there is the option to **ADD ANOTHER PARTICIPANT** (see image below)

Once you have completed all the details for the second participant please continue adding more participants until all children have been added.

Before making payment, ensure all relevant discounts have been added correctly as we cannot add a discount or provide a refund once payment has been made.