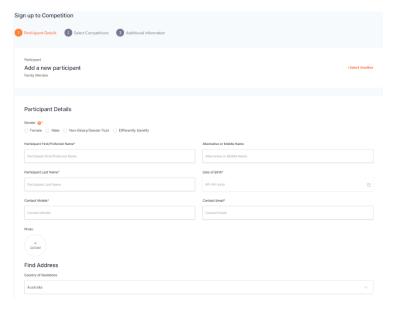

Sign up to the competition by completing all the required Participant Details, once complete select 'Next'

Depending on the dob entered in the previous page the membership details on this page will list either Junior player or NetSetGo, this is the membership the participant will be signed up for. Tick the box next to the membership and a drop down box with the relevant divisions will appear. Using the age group table below select the relevant age group for the participant.