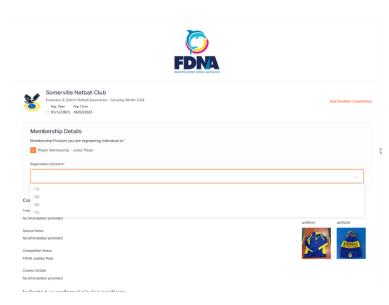

Sign up to the competition by completing all the required Participant Details, once complete select 'Next'

Depending on the dob entered in the previous page the membership details on this page will list either Junior player or NetSetGo, this is the membership the participant will be signed up for. Tick the box next to the membership and a drop down box with the relevant divisions will appear. Using the age group table below select the relevant age group for the participant.

This can be modified by the club at a later date for those players that 'play up'

#### Which Age Group to register too

| Year of Birth | Register too |
|---------------|--------------|
| 2017          | NetSet       |
| 2016          | NetGo        |
| 2015          | NetGo        |
| 2014          | Under 11's   |
| 2013          | Under 11's   |
| 2012          | Under 13's   |
| 2011          | Under 13's   |
| 2010          | Under 15's   |
| 2009          | Under 15's   |
| 2008          | Under 17's   |
| 2007          | Under 17's   |