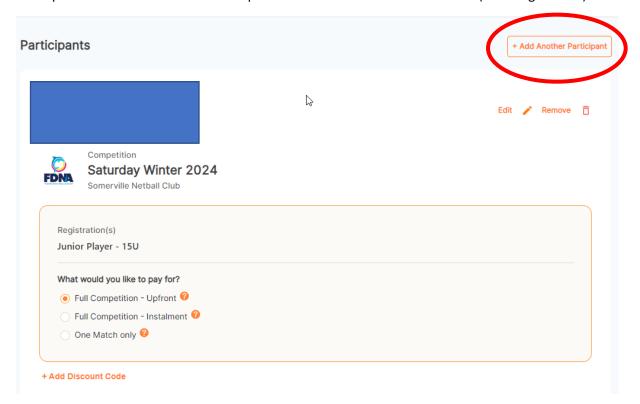

#### Family discounts

Family discounts of 10% for the second sibling and 25% for the third sibling will automatically be applied to your cart on checkout if your children are all in the same membership group (junior group and NetSetGo group) and have registered at the same time. Prior to processing any payments, at the top of the last screen there is the option to **ADD ANOTHER PARTICIPANT** (see image below)