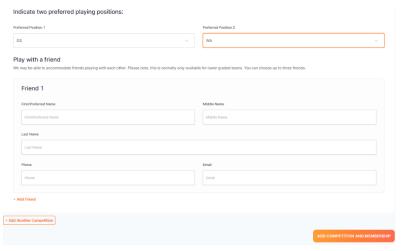

Playing Positions: Add two positions the participant would like to play in (this will be used for grading day purposes).

#### Play with a friend:

The grading committee will take this into consideration for our younger players however cannot guarantee same team placement.

Once completed select 'Add Competition and membership'